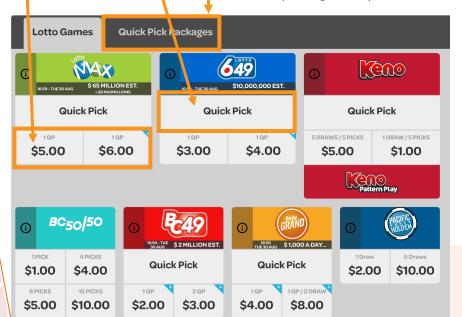

## 4 Main Ways to Sell Online Tickets

The white Quick Pick button takes you to the Quick Pick Screen you are already familiar with to customize the request with number of draws or number of plays.

3

The **QP** button adds Ticket directly to Cart. The Quick Pick Packages tab takes you to the selection of game packages for you to choose from.