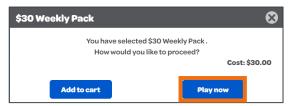

# **Quick Pick Packages**

1. Select a Quick Pick Package tile

A pop-up will prompt the Player to Add to Cart or Play Now

19+

Know your limit, play within it. GomeSense

\$0.00

### **Quick Pick Packages Screen**

- To navigate to the Quick Pick Packages
   Screen, tap Lottery Packages button
- 2. Select a Quick Pick Package tile
- A pop-up will prompt the Player to Add to Cart or Play Now

### **Play Now Function**

**Quick Pick Packages** 

 When selecting a Quick Pick Package, a pop-up will give the Player the opportunity to choose Play Now

2. The Player will be prompted to pay