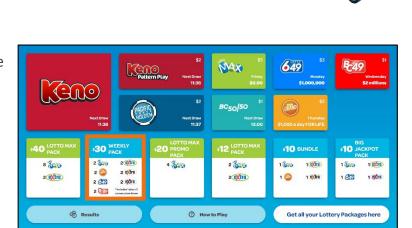

# **Quick Pick Packages**

1. Select a Quick Pick Package tile

A pop-up will prompt the Player to Add to Cart or Play Now

19+

Know your limit, play within it. GomeSense

\$0.00

### **Quick Pick Packages Screen**

- To navigate to the Quick Pick Packages
   Screen, tap Lottery Packages button
- 2. Select a Quick Pick Package tile
- A pop-up will prompt the Player to Add to Cart or Play Now

Get all your Lottery Packages here