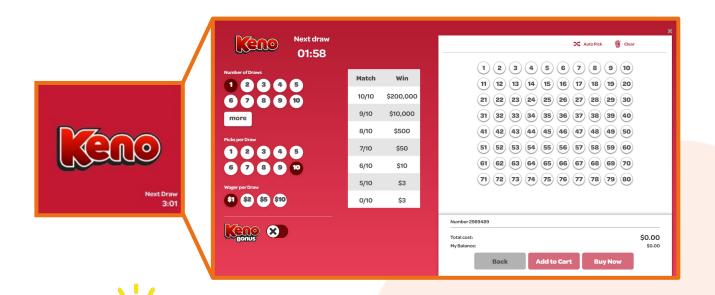

### **Quick Pick Ticket**

Select the Game tile to open the Quick Pick Selection Screen

- 1. Select Online Game tile on the SST Homepage
- The Player will be taken to the Quick Pick Selection Screen and will choose from the following options:
  - Number of Plays
  - Number of Draws
  - Extra
- 3. Once Player has completed their selections, they can choose Add to Cart or Buy Now