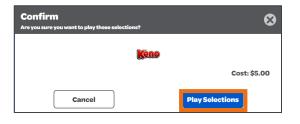

### **Buy Now Function**

Quick Pick Tickets & Numbers Selection Tickets

 In the Quick Pick Screen or Numbers Selection Screen, after the Player has completed their selections, they can choose Buy Now

The player will select Play Selections on a pop-up

3. The Player will be prompted to pay