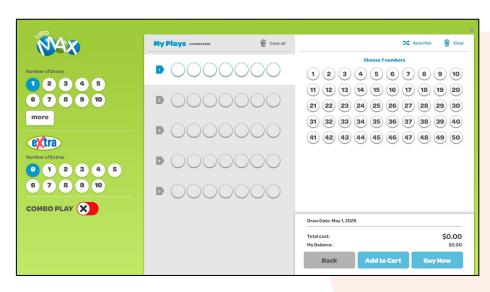

### **Numbers Selection Ticket**

1. From the Quick Pick Screen, tap the **Select Your Numbers** button

- 3. The Player will be taken to the **Numbers Selection Screen** and will choose the following:
  - Select their Numbers, Number of Draws, Extras, Combo, Number of Plays
- 4. Once Player has completed their selections, they can choose **Add to Cart** or **Buy Now**