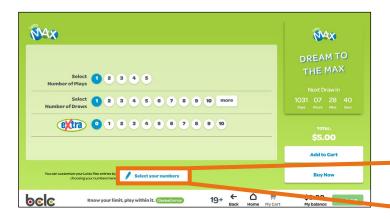

### **Quick Pick Ticket**

Select the Game tile to open the Quick Pick Selection Screen

- 1. Select Online Game tile on the SST Homepage
- The Player will be taken to the Quick Pick Selection Screen and will choose from the following options:
  - Number of Plays
  - Number of Draws
  - Extra
- 3. Once Player has completed their selections, they can choose Add to Cart or Buy Now

### **Numbers Selection Ticket**

1. From the Quick Pick Screen, tap the **Select Your Numbers** button

- 3. The Player will be taken to the **Numbers Selection Screen** and will choose the following:
  - Select their Numbers, Number of Draws, Extras, Combo, Number of Plays
- 4. Once Player has completed their selections, they can choose **Add to Cart** or **Buy Now**