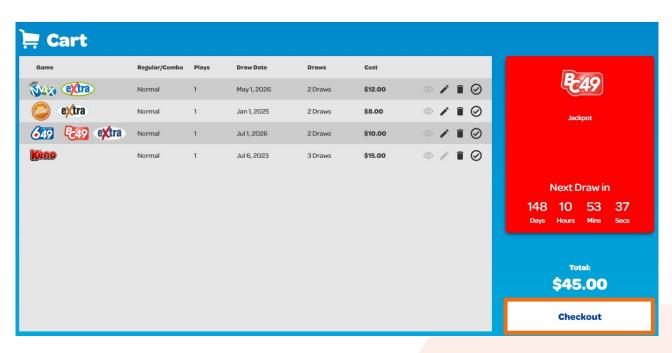

### **Cart**

1. Navigate to Cart by selecting My Cart button from any screen

2. Once Player is ready to pay for their Tickets, they select **Checkout**. The Player will have the ability to pay with their Wallet, Cash, Credit or Debit

For Information on Editing the Cart

**For Information on Payment Options** 