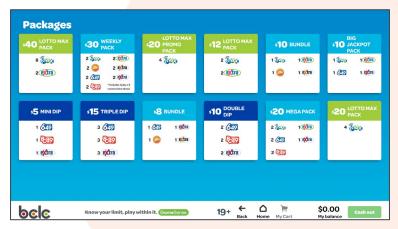

# **Quick Pick Packages**

1. Select a Quick Pick Package tile

A pop-up will prompt the Player to Add to Cart or Play Now

19+

Know your limit, play within it. GomeSense

\$0.00

### **Quick Pick Packages Screen**

- To navigate to the Quick Pick Packages
   Screen, tap Lottery Packages button
- 2. Select a Quick Pick Package tile
- A pop-up will prompt the Player to Add to Cart or Play Now

Get all your Lottery Packages here