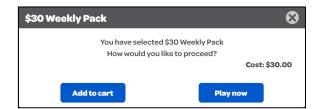

# **Quick Pick Packages**

1. Select a Quick Pick Package tile

A pop-up will prompt the Player to Add to Cart or Play Now

19+

Know your limit, play within it. GomeSense

\$0.00

### **Quick Pick Packages Screen**

- To navigate to the Quick Pick Packages
   Screen, tap Lottery Packages button
- 2. Select a Quick Pick Package tile
- A pop-up will prompt the Player to Add to Cart or Play Now

### **Play Now Function**

**Quick Pick Packages** 

 When selecting a Quick Pick Package, a pop-up will give the Player the opportunity to choose Play Now

2. The Player will be prompted to pay