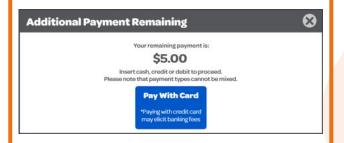

3. The Player will be prompted to pay

### **Cart**

1. Navigate to Cart by selecting My Cart button from any screen

2. Once Player is ready to pay for their Tickets, they select **Checkout**. The Player will have the ability to pay with their Wallet, Cash, Credit or Debit