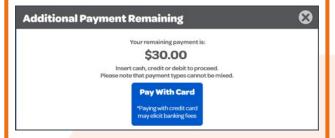

3. The Player will be prompted to pay

### **Play Now Function**

**Quick Pick Packages** 

 When selecting a Quick Pick Package, a pop-up will give the Player the opportunity to choose Play Now

2. The Player will be prompted to pay