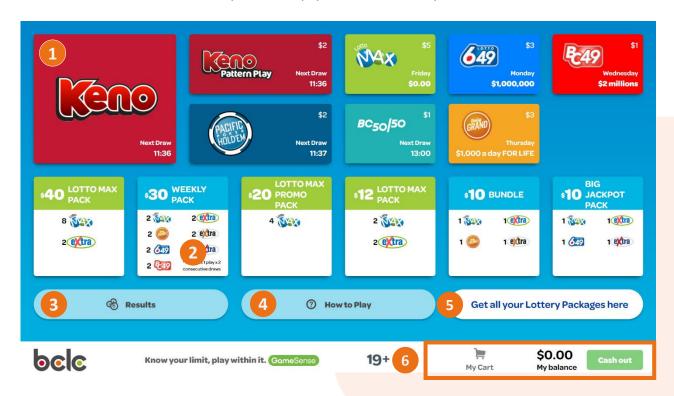

### **Keno Ticket**

- 1. Select **Keno** game tile on the SST Homepage
- 2. The Player will be taken to the Keno Numbers Selection Screen and choose from the following options:
  - Number of Draws
  - Picks per Draw
  - Wager per Draw
     Keno Bonus
  - Pick Numbers
- 3. Once Player has completed their selections, they can choose **Add to Cart** or **Buy Now**