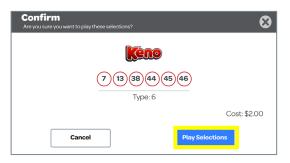

3. The Player confirms they want to Replay the Ticket by selecting **Play Selections** 

4. The Ticket prints automatically if the Player's Wallet has sufficient funds; if not, the Player is prompted to pay by cash, debit or credit.