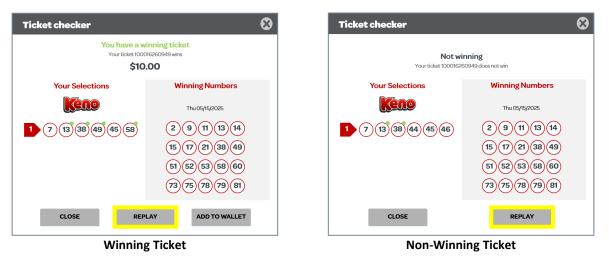

## Keno Replay Self-Serve Terminal Process

This Information Sheet outlines how a Player will complete a purchase by using the **Keno Replay** function on the Self-Serve Terminal

- 1. Player inserts Keno Ticket into the Ticket Tray
- 2. A Pop-Up will give the Player the option to **Replay** the Keno Ticket

3. The Player confirms they want to Replay the Ticket by selecting **Play Selections** 

4. The Ticket prints automatically if the Player's Wallet has sufficient funds; if not, the Player is prompted to pay by cash, debit or credit.

The Replay function **bypasses the Cart** and **does not impact** any other tickets the Player may have added