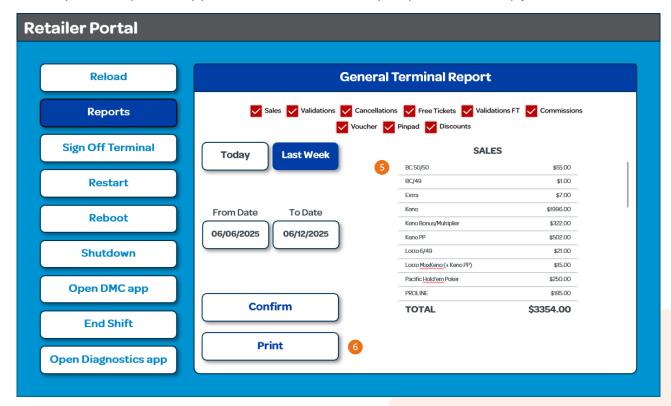

### Reviewing and Printing the GTR (steps continued)

- 5. The **Preview Screen** will display the GTR for the specified date. You can scroll through entire GTR on screen.
- 6. Tap **Print** to print a copy. Note General Terminal Report prints on one slip from the SST

#### **BCLC** PRINTED: THU JUN 12 2025, 14:22:42 စုဖြေ Terminal 2244502 **GENERAL TERMINAL REPORT** From: FRI, JUN 6 2025, 00:00:00 To: THU, JUN 12, 2025, 23:59:59 ----- SALES -----BC 50/50 \$55.00 BC/49 \$1.00 Extra \$7.00 Keno \$1996.00 Keno Bonus \$322.00 Keno Pattern Play \$502.00 Lotto 6/49 \$21.00 Lotto Max \$15.00 Pacific Hold'em Poker \$250.00 **PROLINE** \$185.00 **TOTAL** \$3354.00 lotto ----- VALIDATIONS -----Extra \$3.00 ချခရ Keno \$817.00 Keno Bonus/Multiplier \$282.50 Keno PP \$264.00 Lotto 6/49 \$10.00 Pacific Hold'em Poker \$90.00 TOTAL \$1466.50 ----- VOUCHER -----Voucher \$1044.50 **TOTAL** \$1044.50 Lotto 6/49 \$3.00 **TOTAL** \$3.00 ---- CANCELLATIONS ----Pacific Hold'em Poker \$2.00 TOTAL \$2.00