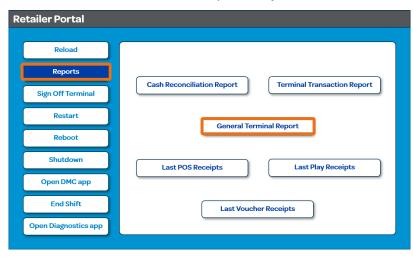

## **Accessing the General Terminal Report**

While in the Retailer Portal, tap the Reports button and choose General Terminal Report