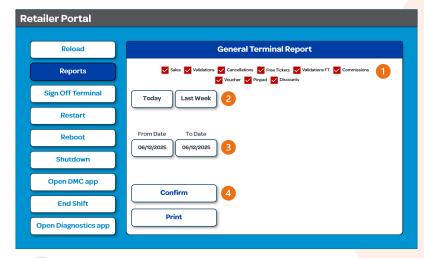

### **Running the General Terminal Report**

- 1. All **Transaction Types** will be auto-selected, tap checkmark to deselect.
- Select Today to retrieve today's Report or Last Week to retrieve the previous 7-days Report (including today)
- 3. For a specific date range, enter dates in the **From Date** and **To Date** fields. \*Note that the custom date range cannot exceed 31 days
- 4. Select Confirm