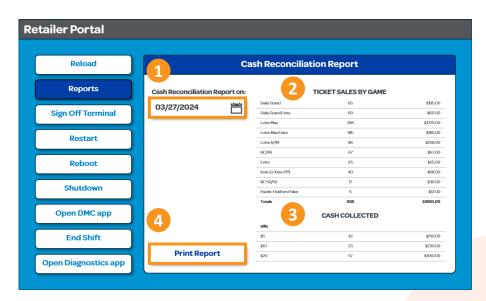

### **Cash Reconciliation Report**

You will be able to see/do the following:

- 1. Choose Specific Date of Cash Reconciliation Report
  - Choose date by taping on Calendar Icon
- 2. Ticket Sales by Game
- 3. Cash Collected
- 4. Tap Print Report button