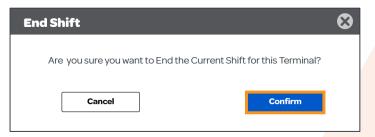

### **End Shift Process**

Before running a Cash Reconciliation Report and collecting cash from the SST, complete an End Shift function:

1. While in the Retailer Portal, tap **End Shift** 

Confirm that you want to **End Shift** by tapping **Confirm** 2.