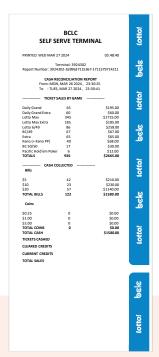

### **Ticket Sales By Game**

- A total of sales organized by type of Online Game, number of Tickets sold and revenue.
- This includes Tickets that were purchased with Cash, Vouchers, Credit and Debit

#### **Tickets Cashed**

- Cash prize Tickets validated by the SST
- Breakdown by number of Tickets validated and total dollar value

#### **Current Credits**

- Current balance of the Player's Wallet on the SST
- Balance should be \$0 on this report

#### **Cash Collected**

- Breakdown of Cash by Bills and Coins with Total Cash
- Amount should reflect what is taken out of SST

### **Cleared Credits**

- Vouchers that have been printed by the SST
- Breakdown by number of Vouchers and total dollar value

#### **Total Sales**

 Total Cash minus Cleared Credits

#### SST

Cash Reconciliation Report

| BC<br>SELF SERVE                                            | CLC<br>TERM                  | /INAL                                                    | Cotto  |
|-------------------------------------------------------------|------------------------------|----------------------------------------------------------|--------|
| PRINTED: WED MAR 2                                          | 7 2024                       | 03:48:40                                                 |        |
| Terminal: 3924302<br>Report Number: 3924302-1699637115367   |                              |                                                          | pele   |
| CASH RECONCII From: MON, MAR To : TUES, MARTICKET SAL       | 26 2024<br>27 2024           | , 23:30:25<br>, 23:30:41                                 | lotto! |
| Daily Grand Extra<br>Lotto Max                              | 65<br>60<br>345<br>185<br>86 | \$195.00<br>\$60.00<br>\$1725.00<br>\$185.00<br>\$258.00 | pek    |
| BC/49 Extra Keno (+ Keno PP) BC 50/50 Pacific Hold'em Poker | 67<br>65<br>40<br>17         | \$67.00<br>\$65.00<br>\$68.00<br>\$30.00<br>\$12.00      | lotto! |
| TOTALS CASH CO                                              | 936                          | \$2665.00                                                | pek    |
| \$5<br>\$10<br>\$20<br>TOTAL BILLS                          | 42<br>23<br>57<br>122        | \$210.00<br>\$230.00<br>\$1140.00<br>\$1580.00           | lotto! |
| \$0.25<br>\$1.00<br>\$2.00<br>TOTAL COINS<br>TOTAL CASH     | 0<br>0<br>0                  | \$0.00<br>\$0.00<br>\$0.00<br>\$0.00<br>\$1580.00        | ələq   |
| TICKETS CASHED                                              | 22                           | \$480.00                                                 |        |
| CLEARED CREDITS                                             | 13                           | -\$560.50                                                | ğ      |
| CURRENT CREDITS                                             |                              | \$0.00                                                   | 2      |
| TOTAL SALES                                                 |                              | \$1019.50                                                |        |