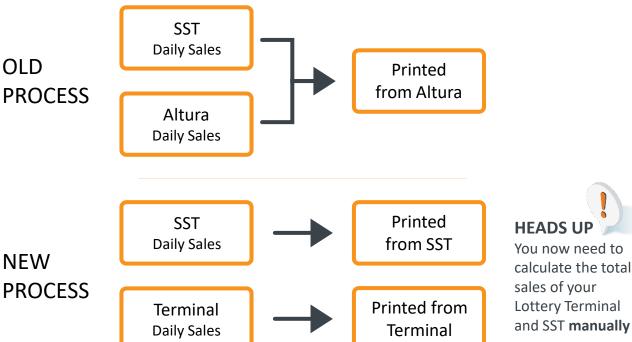

### **Accessing Reports – Old Process vs New Process**

Please take time to compare the Old Process vs. the New Process.

### **Lottery Terminal**

**General Terminal Report** 

#### SST

Cash Reconciliation Report

| BC<br>SELF SERVE                                            | CLC<br>TERM                  | /INAL                                                    | Cotto  |
|-------------------------------------------------------------|------------------------------|----------------------------------------------------------|--------|
| PRINTED: WED MAR 2                                          | 7 2024                       | 03:48:40                                                 |        |
| Terminal: 3924302<br>Report Number: 3924302-1699637115367   |                              |                                                          | pele   |
| CASH RECONCII From: MON, MAR To : TUES, MARTICKET SAL       | 26 2024<br>27 2024           | , 23:30:25<br>, 23:30:41                                 | lotto! |
| Daily Grand Extra<br>Lotto Max                              | 65<br>60<br>345<br>185<br>86 | \$195.00<br>\$60.00<br>\$1725.00<br>\$185.00<br>\$258.00 | pek    |
| BC/49 Extra Keno (+ Keno PP) BC 50/50 Pacific Hold'em Poker | 67<br>65<br>40<br>17         | \$67.00<br>\$65.00<br>\$68.00<br>\$30.00<br>\$12.00      | lotto! |
| TOTALS CASH CO                                              | 936                          | \$2665.00                                                | pek    |
| \$5<br>\$10<br>\$20<br>TOTAL BILLS                          | 42<br>23<br>57<br>122        | \$210.00<br>\$230.00<br>\$1140.00<br>\$1580.00           | lotto! |
| \$0.25<br>\$1.00<br>\$2.00<br>TOTAL COINS<br>TOTAL CASH     | 0<br>0<br>0                  | \$0.00<br>\$0.00<br>\$0.00<br>\$0.00<br>\$1580.00        | ələq   |
| TICKETS CASHED                                              | 22                           | \$480.00                                                 |        |
| CLEARED CREDITS                                             | 13                           | -\$560.50                                                | ğ      |
| CURRENT CREDITS                                             |                              | \$0.00                                                   | 2      |
| TOTAL SALES                                                 |                              | \$1019.50                                                |        |