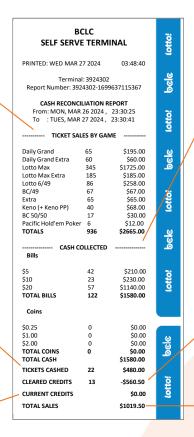

### **Breakdown of Report**

Review what each section of the Cash Reconciliation Report represents

### **Ticket Sales By Game**

- A total of sales organized by type of Online Game, number of Tickets sold and revenue.
- This includes Tickets that were purchased with Cash, Vouchers, Credit and Debit

#### **Tickets Cashed**

- Cash prize Tickets validated by the SST
- Breakdown by number of Tickets validated and total dollar value

#### **Current Credits**

- Current balance of the Player's Wallet on the SST
- Balance should be \$0 on this report

#### **Cash Collected**

- Breakdown of Cash by Bills and Coins with Total Cash
- Amount should reflect what is taken out of SST

### **Cleared Credits**

- Vouchers that have been printed by the SST
- Breakdown by number of Vouchers and total dollar value

#### **Total Sales**

 Total Cash minus Cleared Credits