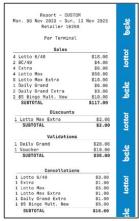

### **Breakdown of Report**

Review what each section of the Cash Reconciliation Report represents

### **Ticket Sales By Game**

- A total of sales organized by type of Online Game, number of Tickets sold and revenue.
- This includes Tickets that were purchased with Cash, Vouchers, Credit and Debit

#### **Tickets Cashed**

- Cash prize Tickets validated by the SST
- Breakdown by number of Tickets validated and total dollar value

#### **Current Credits**

- Current balance of the Player's Wallet on the SST
- Balance should be \$0 on this report

#### **Cash Collected**

- Breakdown of Cash by Bills and Coins with Total Cash
- Amount should reflect what is taken out of SST

### **Cleared Credits**

- Vouchers that have been printed by the SST
- Breakdown by number of Vouchers and total dollar value

#### **Total Sales**

 Total Cash minus Cleared Credits