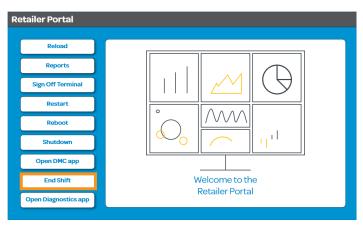

### **End Shift Process**

Before running a Cash Reconciliation Report and collecting cash from the SST, complete an End Shift function:

1. While in the Retailer Portal, tap **End Shift** 

Confirm that you want to **End Shift** by tapping **Confirm** 2.

### **IMPORTANT!**

If you do not End Shift at the end of your day, sales will continue to accumulate into one Cash Reconciliation Report until you complete the End Shift process.

• i.e. if you do not End Shift for 5-days, the Cash Reconciliation Report will contain all 5-days of data