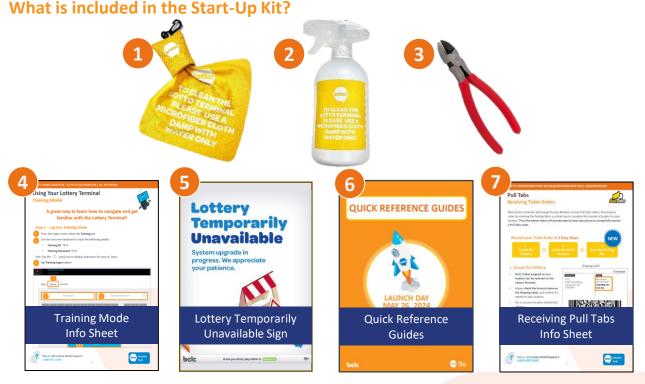

- 1. Microfiber Cloth: To clean the new Terminal and Printer, and SST, including touchscreen, plastic surfaces and sensors, dampen the cloth slightly with water from the spray bottle.
- 2. Cleaning Spray Bottle: Fill the bottle with water only.
- **3.** Side Cutters: Used to cut the cable tie to detach your new Ticket Checker from the old one.
- 4. Training Mode Info Sheet: Learn how to navigate the new Lottery Terminals. Insert into your Lotto Transformation Binder.
- 5. Lottery Temporarily Unavailable Sign: Display this sign to tell Players that Lottery transactions are temporarily unavailable.
- 6. Quick Reference Guides: Step-by-step instructions for essential Lottery Terminal processes. Insert these into your Lotto Transformation Binder.
- 7. Receiving Pull Tabs Info Sheet: Step-by-step instructions to receive a Pull Tabs order using the Lottery Terminal. Insert these into your Lotto Transformation Binder. *Please disregard if your location <u>does not</u> sell Pull Tabs.*